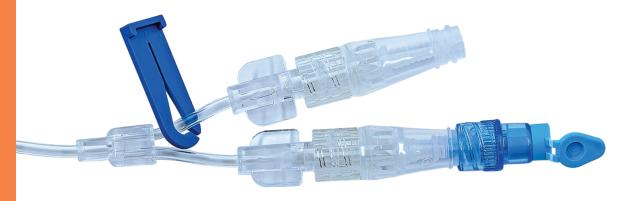

#### **GMI ACTIVE SAFETY VALVE**

- Polycarbonate Channel.
- Latex-free.
- Exclusive Route.
- Needle Free
- Standard Female Connection