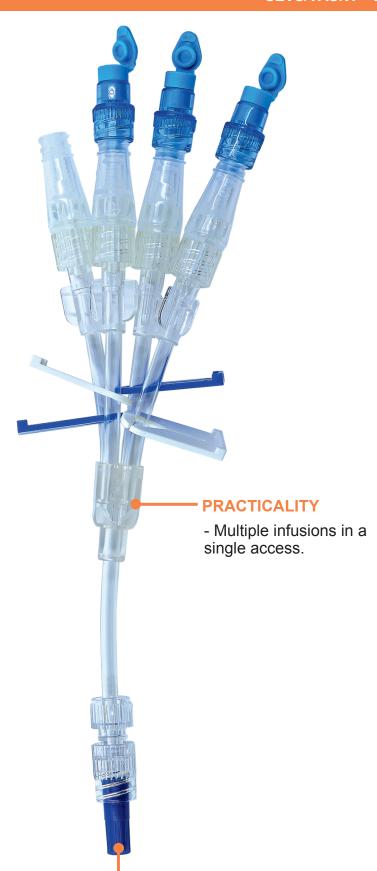

# GMI SILLINK VALVE EXTENDER SEVS/VASNT - VASCULAR LINE

## **EFFECTIVENESS**

- Neutral active valve with exclusive channel for the flow of the intravenous solution, without contact with external components.

## **SAFETY**

- Complete filling without risk of solution extravasation and without opening the system according to RDC 45.

GMI SILLINK
PROMOTES
SAFETY,
CONVENIENCE,
AND COST
EFFECTIVENES
S IN THE
PRACTICE OF
INTRAVENOUS
THERAPY,
REDUCING
RATES OF
BLOODSTREAM
INFECTION.

## **CHARACTERISTICS**

- Multiple pathways that facilitate handling.
- Available in size: neonatal, pediatric and adult.
- Neutral Active Safety Valve can be marketed separately.
- Device according to NR-32.

#### **GMI ACTIVE SAFETY VALVE**

- Polycarbonate Channel.
- Latex-free.
- Exclusive Route.
- Needle Free
- Standard Female Connection