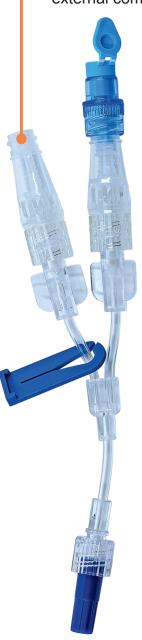

## **CHARACTERISTICS**

- Multiple pathways that facilitate handling.
- Available in size: neonatal, pediatric and adult.
- Neutral Active Safety Valve can be marketed separately.
- Device according to NR-32.

#### **GMI ACTIVE SAFETY VALVE**

- Polycarbonate Channel.
- Latex-free.
- Exclusive Route.
- Needle Free
- Standard Female Connection