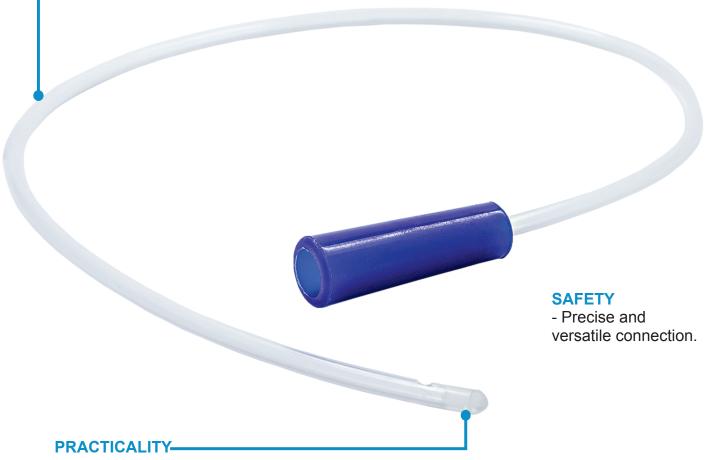

## **BIOCOMPATIBLE**

- 100% medical grade silicone.
- High durability.

- Easy and atraumatic insertion.

**THE GMI NELATON PROBE PROVIDES** THE **COMPLETE EMPTYING OF** THE **BLADDER EFFECTIVELY AND SAFELY** 

## **COMFORT**

- Traumatic finish.
- Polished hole at the distal end.